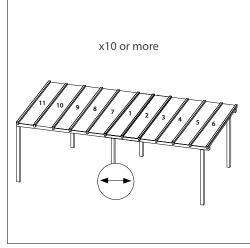

---------------------------------------------------------------------------------------------------------|----------------|--|
|       |        | The same of the sa | (5)            |  |

#### Accessories



#### Product information

| Thickness              | 3mm       |
|------------------------|-----------|
| Cover width            | 600mm     |
| Total width            | 673mm     |
| Maximum length         | 7,000mm   |
| Minimum required pttch | 3 degrees |

|               | Profile     | Rafter width | Profile dimension |  |
|---------------|-------------|--------------|-------------------|--|
| Profile range | EZ Glaze 50 | 40-50mm      | 600mm 22mm        |  |

#### Installation method



## Before Installation

#### Rafter spacing



### Installation direction recommendation





#### Installation variation and directions





# Installation

1 Purlin tape application



Fixing the first EZ Glaze panel



2 Setting the first EZ Glaze panel



4 Setting the second EZ Glaze panel



# Installation

5 Fixing the second EZ Glaze panel



7 Applying butyl tape



6 Repeat stages 4-5 until the pergola is fully covered



8 Installing head wall flashing (purchased separately)



## Installation - Finishing Accessories

9

Installing side wall flashing (purchased separately)



# Installation - Finishing



Side wall finish when the panel is trimmed (purchased separately)



10 Applying silicone (purchased separately)











1800 531 727



sales@polyguru.au



www.polyguru.au