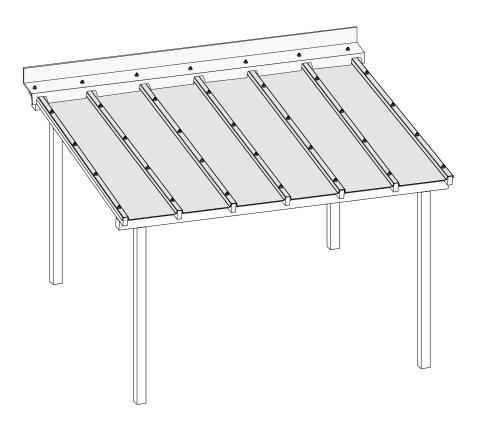

# **EZ Glaze™** | Installation Guide

Easy to install

Rafter installation

Glass appearance

Clear & elegant

**UV** resistance

Premium solution

EZ Glaze™ - Product page 🗨

#### Installation method

## Before Installation