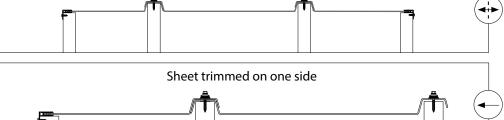

---------------------------------------------------------|----------------|--|
|       |        | The same of the sa | (5)            |  |

#### Accessories



#### Product information

| Thickness              | 3mm       |
|------------------------|-----------|
| Cover width            | 600mm     |
| Total width            | 673mm     |
| Maximum length         | 7,000mm   |
| Minimum required pttch | 3 degrees |

|               | Profile     | Rafter width | Profile dimension |  |
|---------------|-------------|--------------|-------------------|--|
| Profile range | EZ Glaze 50 | 40-50mm      | 600mm 22mm        |  |

#### Installation method



## Before Installation

#### Rafter spacing



### Installation direction recommendation





#### Installation variation and directions





# Installation

1 Purlin tape application



Fixing the first EZ Glaze panel



2 Setting the first EZ Glaze panel



4 Setting the second EZ Glaze panel



# Installation

5 Fixing the second EZ Glaze panel



7 Applying butyl tape



6 Repeat stages 4-5 until the pergola is fully covered



8 Installing head wall flashing (purchased separately)



## Installation - Finishing Accessories

9

Installing side wall flashing (purchased separately)



# Installation - Finishing



Side wall finish when the panel is trimmed (purchased separately)



10 Applying silicone (purchased separately)











1800 531 727



sales@polyguru.au



www.polyguru.au