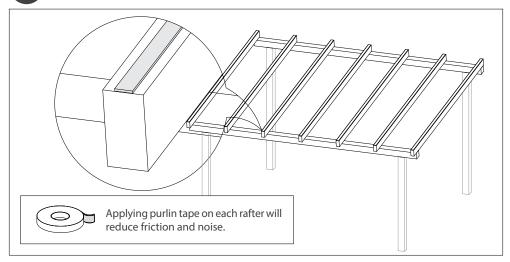

# Installation

1 Purlin tape application

Fixing the first EZ Glaze panel

2 Setting the first EZ Glaze panel

4 Setting the second EZ Glaze panel