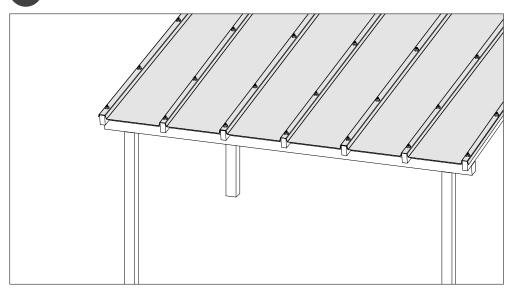

# Installation

5 Fixing the second EZ Glaze panel

7 Applying butyl tape

6 Repeat stages 4-5 until the pergola is fully covered

8 Installing head wall flashing (purchased separately)