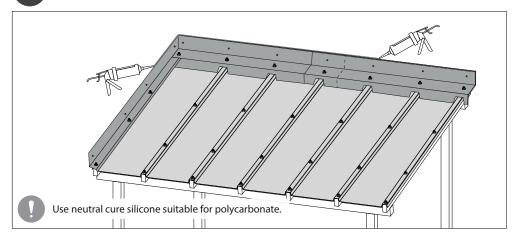

# Installation - Finishing

Side wall finish when the panel is trimmed (purchased separately)

10 Applying silicone (purchased separately)

1800 531 727

sales@polyguru.au

www.polyguru.au