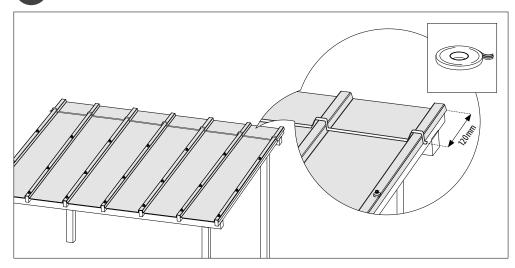

# Installation

5 Fixing the second EZ Glaze panel

7 Applying butyl tape

6 Repeat stages 4-5 until the pergola is fully covered

8 Installing head wall flashing (purchased separately)

## Installation - Finishing Accessories

9

Installing side wall flashing (purchased separately)