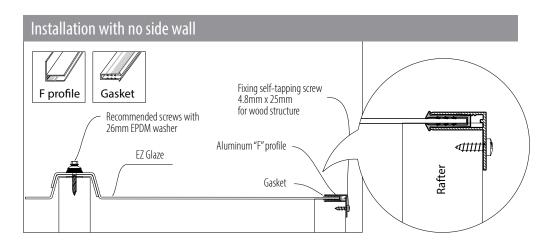

## Installation - Finishing Accessories

9

Installing side wall flashing (purchased separately)