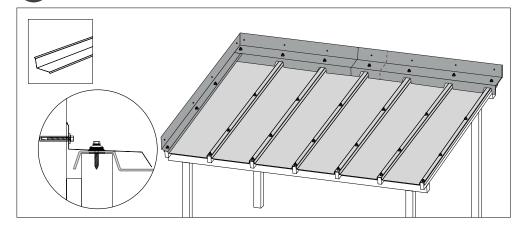

## Installation - Finishing Accessories

9

Installing side wall flashing (purchased separately)