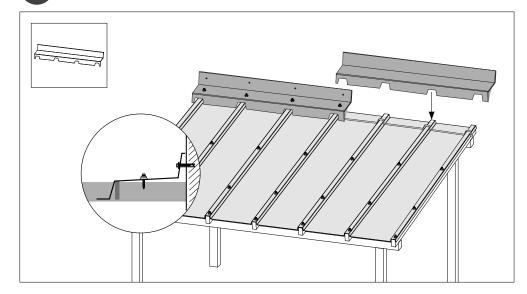

# Installation

5 Fixing the second EZ Glaze panel

7 Applying butyl tape

6 Repeat stages 4-5 until the pergola is fully covered

8 Installing head wall flashing (purchased separately)

## Installation - Finishing Accessories

9

Installing side wall flashing (purchased separately)