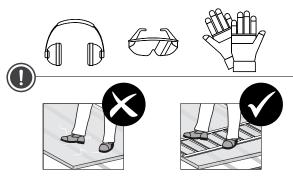

## Recommended safety equipment

#### Do not step directly on the sheets between the rafters!

When installing EZ Glaze or doing maintenance work, always use ladders or crawl boards, supported by minimum three roof structural elements.