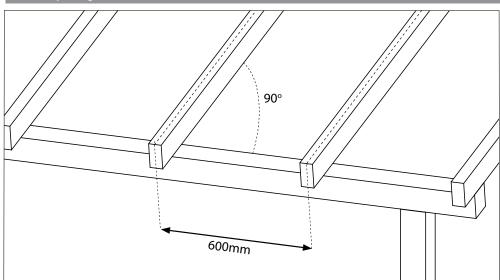

--------------------------------------------------------------------------------------------------------------------------------------------------------|----------------|--|
|       |        | The same of the sa | (5)            |  |

#### Accessories



#### Product information

| Thickness              | 3mm       |
|------------------------|-----------|
| Cover width            | 600mm     |
| Total width            | 673mm     |
| Maximum length         | 7,000mm   |
| Minimum required pttch | 3 degrees |

|               | Profile     | Rafter width | Profile dimension |  |
|---------------|-------------|--------------|-------------------|--|
| Profile range | EZ Glaze 50 | 40-50mm      | 600mm 22mm        |  |

#### Installation method



## Before Installation

#### Rafter spacing



### Installation direction recommendation





#### Installation variation and directions





# Installation

1 Purlin tape application



Fixing the first EZ Glaze panel



2 Setting the first EZ Glaze panel



4 Setting the second EZ Glaze panel



# Installation

5 Fixing the second EZ Glaze panel



7 Applying butyl tape



6 Repeat stages 4-5 until the pergola is fully covered



8 Installing head wall flashing (purchased separately)



## Installation - Finishing Accessories

9

Installing side wall flashing (purchased separately)



# Installation - Finishing



Side wall finish when the panel is trimmed (purchased separately)



10 Applying silicone (purchased separately)











1800 531 727



sales@polyguru.au



www.polyguru.au