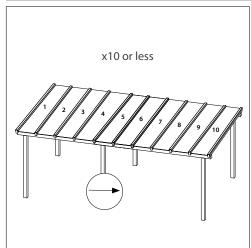

-----------------------------------------------------------------------------------------------------------|----------------|--|
|       |        | The same of the sa | (5)            |  |

#### Accessories



#### Product information

| Thickness              | 3mm       |
|------------------------|-----------|
| Cover width            | 600mm     |
| Total width            | 673mm     |
| Maximum length         | 7,000mm   |
| Minimum required pttch | 3 degrees |

|               | Profile     | Rafter width | Profile dimension |  |
|---------------|-------------|--------------|-------------------|--|
| Profile range | EZ Glaze 50 | 40-50mm      | 600mm 22mm        |  |

#### Installation method



## Before Installation

#### Rafter spacing



### Installation direction recommendation





#### Installation variation and directions





# Installation

1 Purlin tape application



Fixing the first EZ Glaze panel



2 Setting the first EZ Glaze panel



4 Setting the second EZ Glaze panel



# Installation

5 Fixing the second EZ Glaze panel



7 Applying butyl tape



6 Repeat stages 4-5 until the pergola is fully covered



8 Installing head wall flashing (purchased separately)



## Installation - Finishing Accessories

9

Installing side wall flashing (purchased separately)



# Installation - Finishing



Side wall finish when the panel is trimmed (purchased separately)



10 Applying silicone (purchased separately)











1800 531 727



sales@polyguru.au



www.polyguru.au