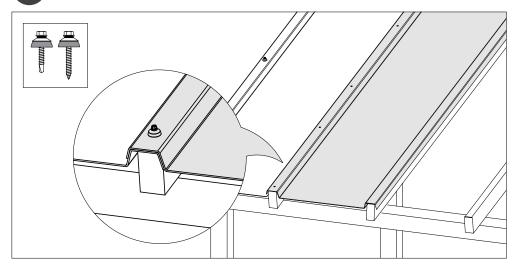

# Installation

5 Fixing the second EZ Glaze panel

7 Applying butyl tape

6 Repeat stages 4-5 until the pergola is fully covered

8 Installing head wall flashing (purchased separately)