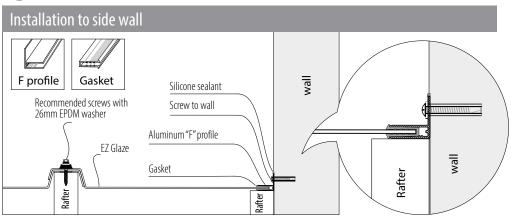

## Installation - Finishing Accessories

9

Installing side wall flashing (purchased separately)

# Installation - Finishing

Side wall finish when the panel is trimmed (purchased separately)

10 Applying silicone (purchased separately)

1800 531 727

sales@polyguru.au

www.polyguru.au