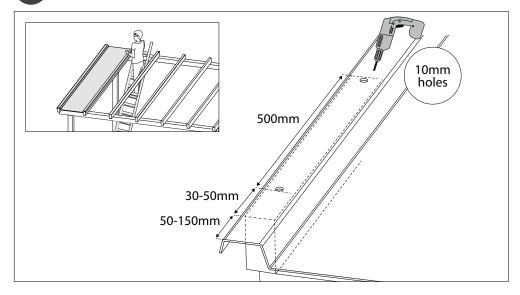

# Installation

5 Fixing the second EZ Glaze panel

7 Applying butyl tape

6 Repeat stages 4-5 until the pergola is fully covered

8 Installing head wall flashing (purchased separately)