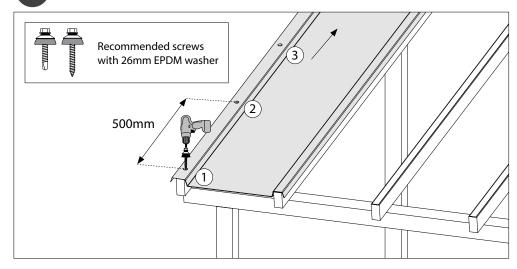

# Installation

1 Purlin tape application

Fixing the first EZ Glaze panel

2 Setting the first EZ Glaze panel

4 Setting the second EZ Glaze panel