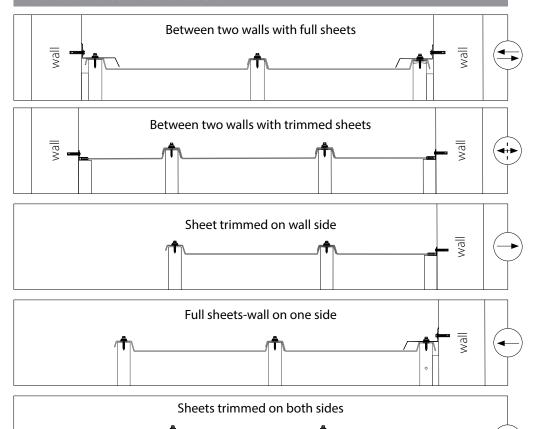

-----------------------------------------------------------|----------------|--|
|       |        | The same of the sa | (5)            |  |

#### Accessories



#### Product information

| Thickness              | 3mm       |
|------------------------|-----------|
| Cover width            | 600mm     |
| Total width            | 673mm     |
| Maximum length         | 7,000mm   |
| Minimum required pttch | 3 degrees |

|               | Profile     | Rafter width | Profile dimension |  |
|---------------|-------------|--------------|-------------------|--|
| Profile range | EZ Glaze 50 | 40-50mm      | 600mm 22mm        |  |

#### Installation method



## Before Installation

#### Rafter spacing



### Installation direction recommendation





#### Installation variation and directions





# Installation

1 Purlin tape application



Fixing the first EZ Glaze panel



2 Setting the first EZ Glaze panel



4 Setting the second EZ Glaze panel



# Installation

5 Fixing the second EZ Glaze panel



7 Applying butyl tape



6 Repeat stages 4-5 until the pergola is fully covered



8 Installing head wall flashing (purchased separately)



## Installation - Finishing Accessories

9

Installing side wall flashing (purchased separately)



# Installation - Finishing



Side wall finish when the panel is trimmed (purchased separately)



10 Applying silicone (purchased separately)











1800 531 727



sales@polyguru.au



www.polyguru.au