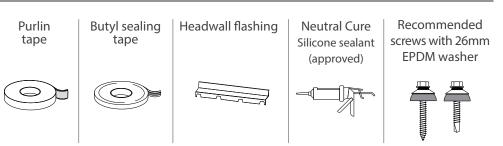

---------------------------------------------------------------------------------------------------------------------------------------------------------------------------------------------------------------------------------------------------------------------------------------------------------------------------------------------------------------------------------------------------------------------------------------------------------------------------------------------------------------------------------------------------------------------------------------------------------------------------------------------------------------------------------------------------------------------------|----------------|--|
|       |        | The same of the sa | (5)            |  |

#### Accessories



#### Product information

| Thickness              | 3mm       |
|------------------------|-----------|
| Cover width            | 600mm     |
| Total width            | 673mm     |
| Maximum length         | 7,000mm   |
| Minimum required pttch | 3 degrees |

|               | Profile     | Rafter width | Profile dimension |  |
|---------------|-------------|--------------|-------------------|--|
| Profile range | EZ Glaze 50 | 40-50mm      | 600mm 22mm        |  |

#### Installation method



## Before Installation

#### Rafter spacing



### Installation direction recommendation





#### Installation variation and directions





# Installation

1 Purlin tape application



Fixing the first EZ Glaze panel



2 Setting the first EZ Glaze panel



4 Setting the second EZ Glaze panel