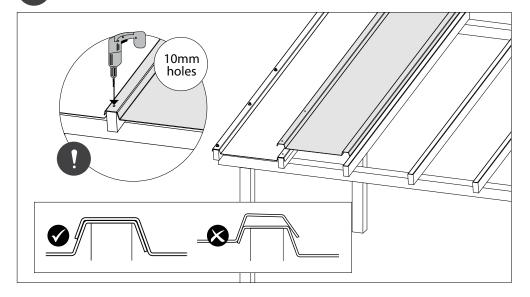

# Installation

1 Purlin tape application

Fixing the first EZ Glaze panel

2 Setting the first EZ Glaze panel

4 Setting the second EZ Glaze panel