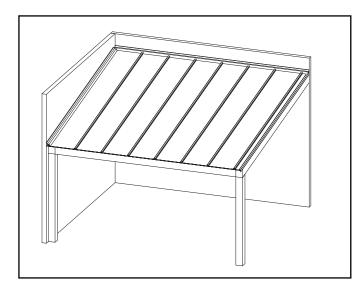

|            | Length: 6m<br>Finish: Anodised |
| Aluminum F-Profile                                                                             | 10mm<br>18mm |            | Length: 6m<br>Finish: Anodised |

## Safety comes first



Do not step directly on the sheets between the purlins! When installing SUNPAL or doing maintenance work, always consider the sheet to be unfit to support a person's weight. Always use stepping ladders or crawling boards, supported by minimum three roof structural elements, when working on a glazed roof of any kind.



#### Pre-SUNPAL installation - Preparation of SUNPAL panels before installation





2a . Slit for AL Sealing Strip on bottom and top edge





3. Recommended Seal with Breather and Blocking Tapes





## Installation Type



Back & Side wall





Go to Installation Sequence Page No. 7





















### Finishing



**NOTE:** Other designated elements like gutters, closures, ridge caps, trimming, flashing etc. are to be specially fabricated according to specific design.







PALRAM SA/NT

517A Cross Keys Road Cavan SA 5094 Tel: (08) 8262 2288 Fax: (08) 8262 3388 salessa@palram.com

PALRAM NSW/ACT Unit 2, 26 Redfern St. Wetherill Park, NSW 2164 Tel: (02)8788 6100 Fax: (02) 8788 6199 salesnsw@palram.com

PALRAM QLD Unit 9C / 380 Bilsen Road Geebung QLD 4034 Tel: (07) 3172 5581 Fax: (07) 3172 5516 salesqld@palram.com

#### PALRAM VIC/TAS

34 Buys Court Derrimut VIC 3030 Tel: (03) 9219 4444 Fax: (03) 9219 4455 salesvic@palram.com

PALRAM WA 74 Christable Way Landsdale WA 6065 Tel: (08) 9302 4173 Fax: (08) 9302 5287 saleswa@