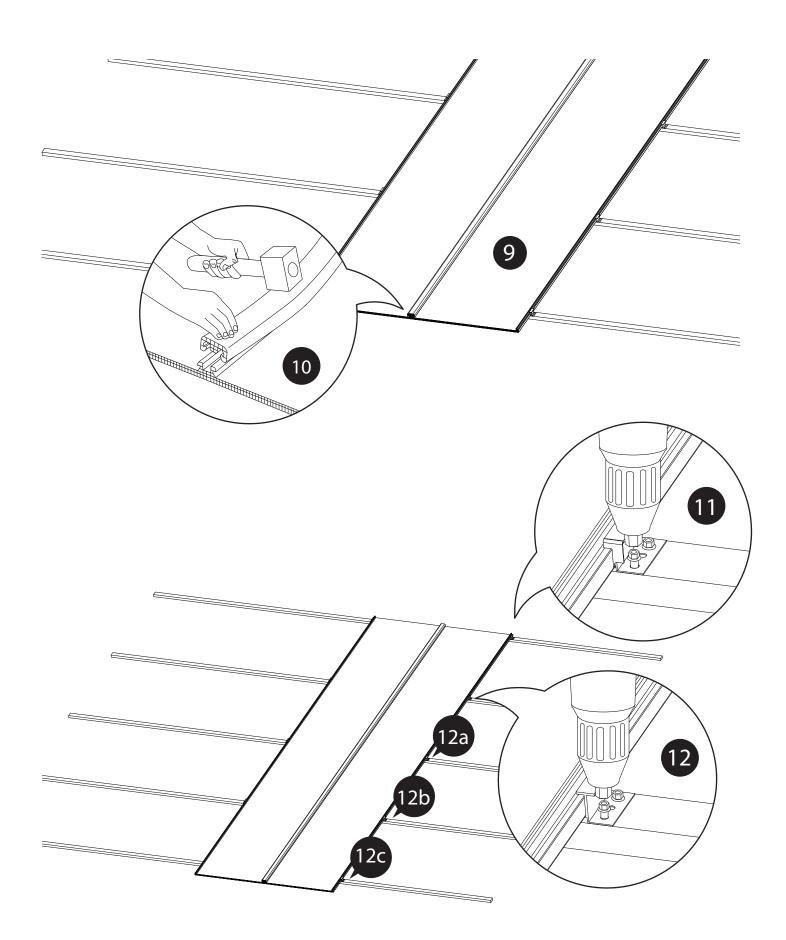

m F-Profile                                                                             | 10mm<br>18mm |            | Length: 6m<br>Finish: Anodised |

## Safety comes first



Do not step directly on the sheets between the purlins! When installing SUNPAL or doing maintenance work, always consider the sheet to be unfit to support a person's weight. Always use stepping ladders or crawling boards, supported by minimum three roof structural elements, when working on a glazed roof of any kind.



#### Pre-SUNPAL installation - Preparation of SUNPAL panels before installation





2a . Slit for AL Sealing Strip on bottom and top edge





3. Recommended Seal with Breather and Blocking Tapes





## Installation Type



Back & Side wall





Go to Installation Sequence Page No. 7





















### Finishing



**NOTE:** Other designated elements like gutters, closures, ridge caps, trimming, flashing etc. are to be specially fabricated according to specific design.







PALRAM SA/NT

517A Cross Keys Road Cavan SA 5094 Tel: (08) 8262 2288 Fax: (08) 8262 3388 salessa@palram.com

PALRAM NSW/ACT Unit 2, 26 Redfern St. Wetherill Park, NSW 2164 Tel: (02)8788 6100 Fax: (02) 8788 6199 salesnsw@palram.com

PALRAM QLD Unit 9C / 380 Bilsen Road Geebung QLD 4034 Tel: (07) 3172 5581 Fax: (07) 3172 5516 salesqld@palram.com

#### PALRAM VIC/TAS

34 Buys Court Derrimut VIC 3030 Tel: (03) 9219 4444 Fax: (03) 9219 4455 salesvic@palram.com

PALRAM WA 74 Christable Way Landsdale WA 6065 Tel: (08) 9302 4173 Fax: (08) 9302 5287 saleswa@palram.com

- 605113

In as much as Palram Industries has