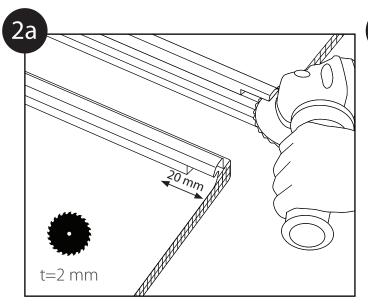

#### Pre-SUNPAL installation - Preparation of SUNPAL panels before installation

2a . Slit for AL Sealing Strip on bottom and top edge

3. Recommended Seal with Breather and Blocking Tapes