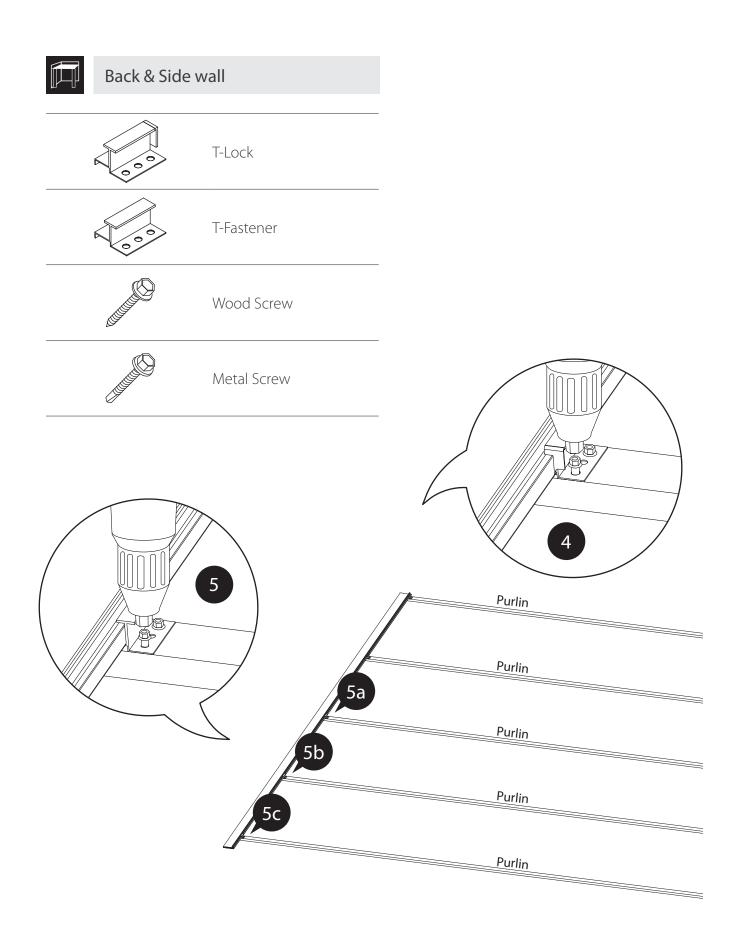

## System Components

| Component                                                                        |              | Drawing | Suppliance Data                                                 |
|----------------------------------------------------------------------------------|--------------|---------|-----------------------------------------------------------------|
| Polycarbonate Joiner                                                             |              |         | Length: 12,000m                                                 |
| Polycarbonate Joiner End-cap                                                     |              | R B     | Quantity: Loose<br>Colors: Clear                                |
| T-Fastener                                                                       | 10mm<br>18mm |         | Quantity: Loose<br>Sizes: 10mm, 18mm<br>Finish: Stainless steel |
| T-Lock                                                                           | 10mm<br>18mm |         | Quantity: Loose<br>Sizes: 10mm, 18mm<br>Finish: Stainless steel |
| Wood Screw<br>Galvanized Hex-head tapping screw<br>4.8x25mm (1")                 |              | Managar | Quantity: 50/bags                                               |
| <b>Metal Screw</b><br>Galvanized Hex-head self-drilling screw<br>4.8x19mm (3/4") |              | Manan   | Quantity: 50/bags                                               |
| Blocking (Solid) Tape                                                            | 10mm<br>18mm |         | Quantity: 50m / Roll                                            |
| Breather (Ventilated) Tape                                                       | 10mm<br>18mm |         | Quantity: 33m / Roll                                            |

#### Pre-SUNPAL installation - Preparation of SUNPAL panels before installation

2a . Slit for AL Sealing Strip on bottom and top edge

3. Recommended Seal with Breather and Blocking Tapes