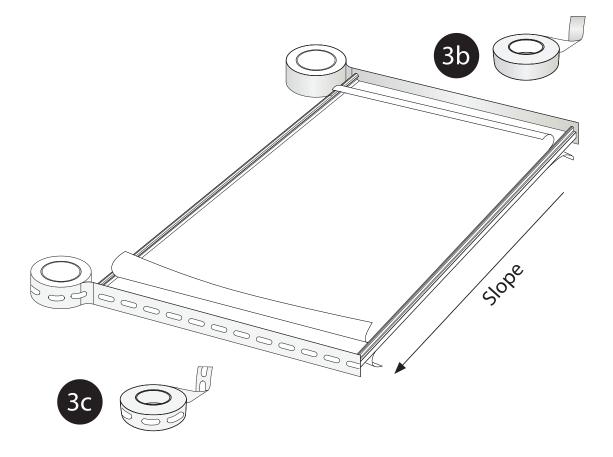

| 10mm<br>18mm |            | Length: 6m<br>Finish: Anodised |
| Aluminum F-Profile                                                                             | 10mm<br>18mm |            | Length: 6m<br>Finish: Anodised |

## Safety comes first



Do not step directly on the sheets between the purlins! When installing SUNPAL or doing maintenance work, always consider the sheet to be unfit to support a person's weight. Always use stepping ladders or crawling boards, supported by minimum three roof structural elements, when working on a glazed roof of any kind.



#### Pre-SUNPAL installation - Preparation of SUNPAL panels before installation





2a . Slit for AL Sealing Strip on bottom and top edge





3. Recommended Seal with Breather and Blocking Tapes





## Installation Type



Back & Side wall





Go to Installation Sequence Page No. 7





















### Finishing



**NOTE:** Other designated elements like gutters, closures, ridge caps, trimming, flashing etc. are to be specially fabricated according to specific design.







PALRAM SA/NT

517A Cross Keys Road Cavan SA 5094 Tel: (08) 8262 2288 Fax: (08) 8262 3388 salessa@palram.com

PALRAM NSW/ACT Unit 2, 26 Redfern St. Wetherill Park, NSW 2164 Tel: (02)8788 6100 Fax: (02) 8788 6199 salesnsw@palram.com

PALRAM QLD Unit 9C / 380 Bilsen Road Geebung QLD 4034 Tel: (07) 3172 5581 Fax: (07) 3172 5516 salesqld@palram.com

#### PALRAM VIC/TAS

34 Buys Court Derrimut VIC 3030 Tel: (03) 9219 4444 Fax: (03) 9219 4455 salesvic@palram.com

PALRAM WA 74 Christable Way Landsdale WA 6065 Tel: