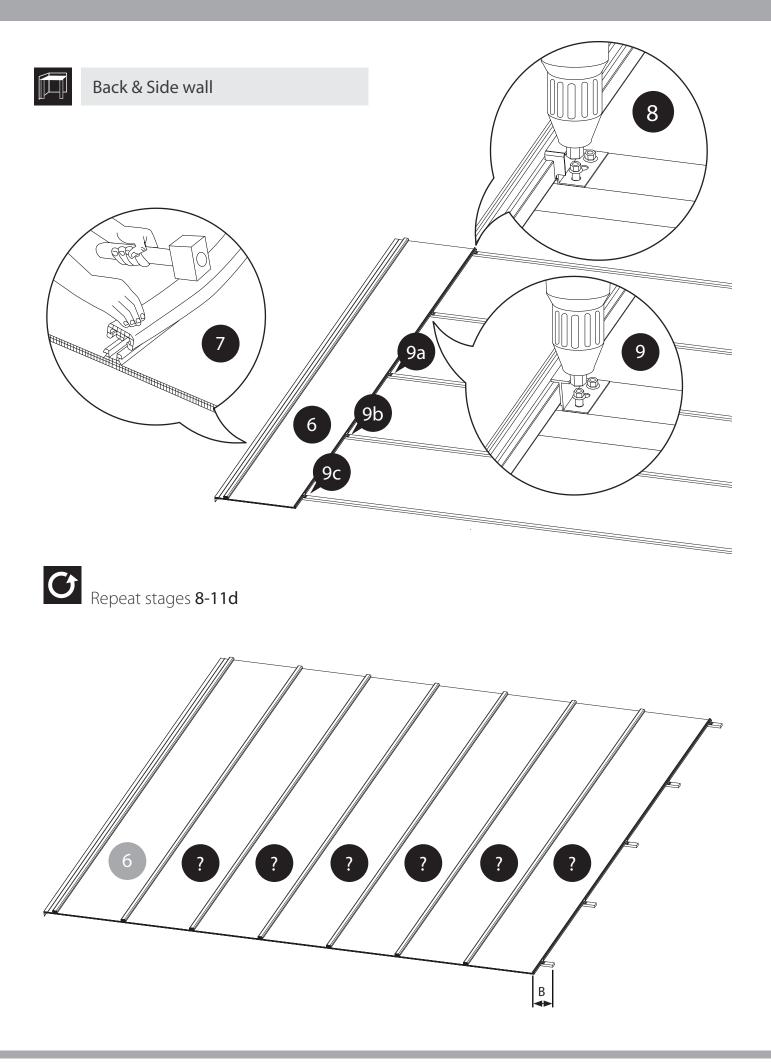

## System Components

| Component                                                                        |              | Drawing | Suppliance Data                                                 |
|----------------------------------------------------------------------------------|--------------|---------|-----------------------------------------------------------------|
| Polycarbonate Joiner                                                             |              |         | Length: 12,000m                                                 |
| Polycarbonate Joiner End-cap                                                     |              | R B     | Quantity: Loose<br>Colors: Clear                                |
| T-Fastener                                                                       | 10mm<br>18mm |         | Quantity: Loose<br>Sizes: 10mm, 18mm<br>Finish: Stainless steel |
| T-Lock                                                                           | 10mm<br>18mm |         | Quantity: Loose<br>Sizes: 10mm, 18mm<br>Finish: Stainless steel |
| Wood Screw<br>Galvanized Hex-head tapping screw<br>4.8x25mm (1")                 |              | Managar | Quantity: 50/bags                                               |
| <b>Metal Screw</b><br>Galvanized Hex-head self-drilling screw<br>4.8x19mm (3/4") |              | Manan   | Quantity: 50/bags                                               |
| Blocking (Solid) Tape                                                            | 10mm<br>18mm |         | Quantity: 50m / Roll                                            |
| Breather (Ventilated) Tape                                                       | 10mm<br>18mm |         | Quantity: 33m / Roll                                            |