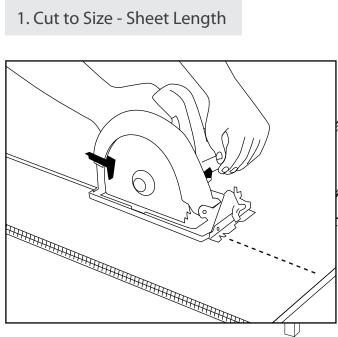

#### Pre-SUNPAL installation - Preparation of SUNPAL panels before installation

2a . Slit for AL Sealing Strip on bottom and top edge

3. Recommended Seal with Breather and Blocking Tapes