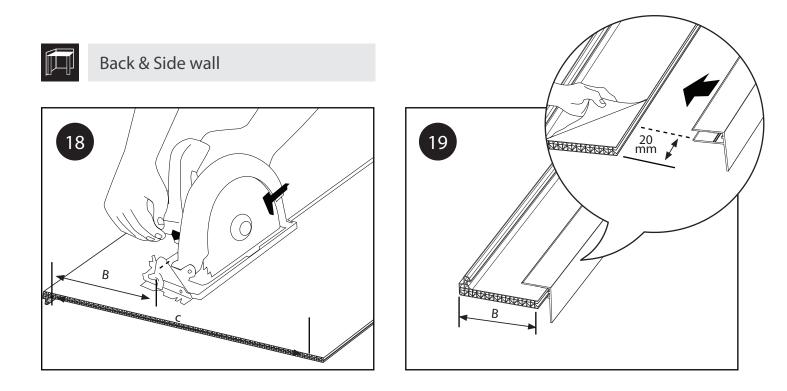

## System Components

| Component                                                                        |              | Drawing | Suppliance Data                                                 |
|----------------------------------------------------------------------------------|--------------|---------|-----------------------------------------------------------------|
| Polycarbonate Joiner                                                             |              |         | Length: 12,000m                                                 |
| Polycarbonate Joiner End-cap                                                     |              | R B     | Quantity: Loose<br>Colors: Clear                                |
| T-Fastener                                                                       | 10mm<br>18mm |         | Quantity: Loose<br>Sizes: 10mm, 18mm<br>Finish: Stainless steel |
| T-Lock                                                                           | 10mm<br>18mm |         | Quantity: Loose<br>Sizes: 10mm, 18mm<br>Finish: Stainless steel |
| Wood Screw<br>Galvanized Hex-head tapping screw<br>4.8x25mm (1")                 |              | Managar | Quantity: 50/bags                                               |
| <b>Metal Screw</b><br>Galvanized Hex-head self-drilling screw<br>4.8x19mm (3/4") |              | Manan   | Quantity: 50/bags                                               |
| Blocking (Solid) Tape                                                            | 10mm<br>18mm |         | Quantity: 50m / Roll                                            |
| Breather (Ventilated) Tape                                                       | 10mm<br>18mm |         | Quantity: 33m / Roll                                            |