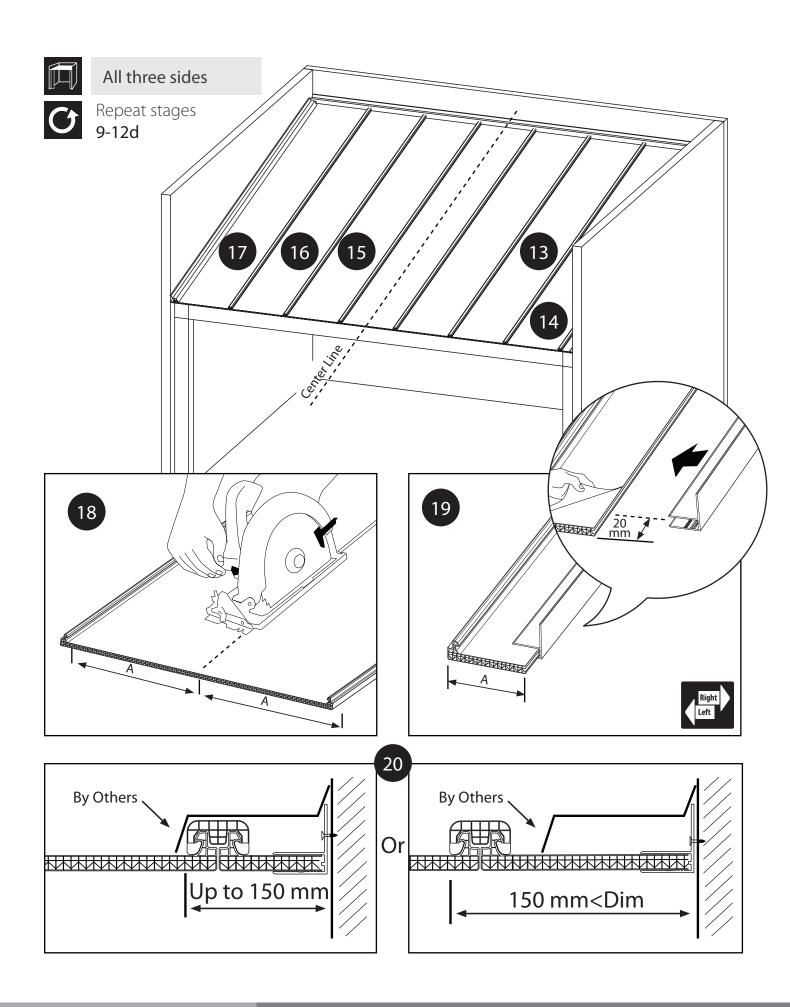

Profile                                                                             | 10mm<br>18mm |            | Length: 6m<br>Finish: Anodised |

## Safety comes first



Do not step directly on the sheets between the purlins! When installing SUNPAL or doing maintenance work, always consider the sheet to be unfit to support a person's weight. Always use stepping ladders or crawling boards, supported by minimum three roof structural elements, when working on a glazed roof of any kind.



#### Pre-SUNPAL installation - Preparation of SUNPAL panels before installation





2a . Slit for AL Sealing Strip on bottom and top edge





3. Recommended Seal with Breather and Blocking Tapes





## Installation Type



Back & Side wall





Go to Installation Sequence Page No. 7





















### Finishing



**NOTE:** Other designated elements like gutters, closures, ridge caps, trimming, flashing etc. are to be specially fabricated according to specific design.







PALRAM SA/NT

517A Cross Keys Road Cavan SA 5094 Tel: (08) 8262 2288 Fax: (08) 8262 3388 salessa@palram.com

PALRAM NSW/ACT Unit 2, 26 Redfern St. Wetherill Park, NSW 2164 Tel: (02)8788 6100 Fax: (02) 8788 6199 salesnsw@palram.com

PALRAM QLD Unit 9C / 380 Bilsen Road Geebung QLD 4034 Tel: (07) 3172 5581 Fax: (07) 3172 5516 salesqld@palram.com

#### PALRAM VIC/TAS

34 Buys Court Derrimut VIC 3030 Tel: (03) 9219 4444 Fax: (03) 9219 4455 salesvic@palram.com

PALRAM WA 74 Christable Way Landsdale WA 6065 Tel: (08) 9302 4173 Fax: (08) 9302 5287 saleswa@palram.com

- 605113

In as much as Palram Industries has no c