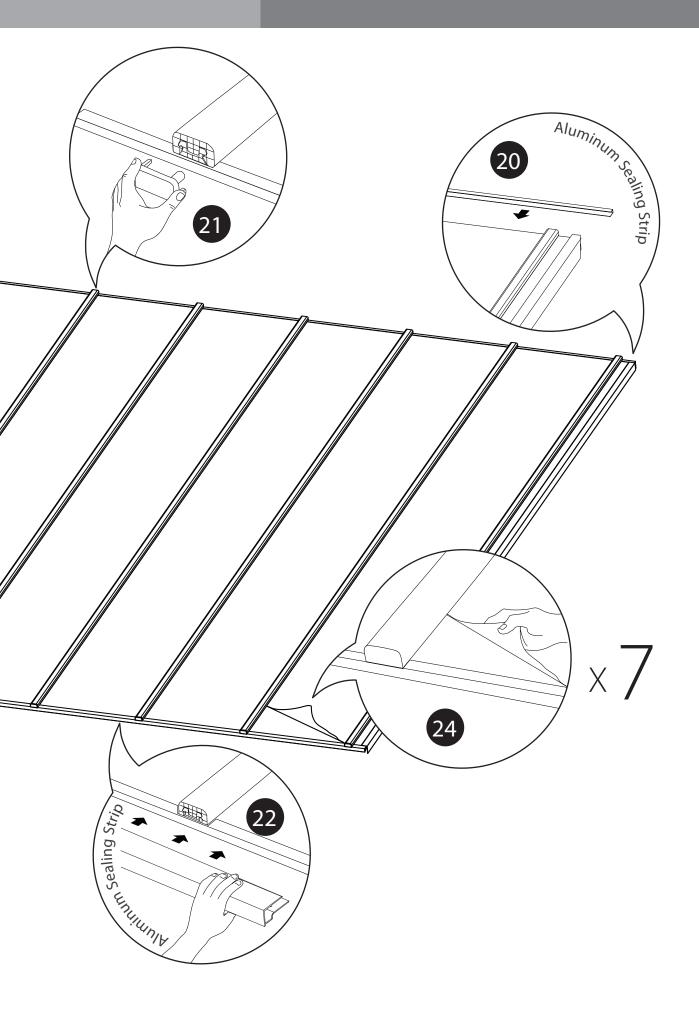

#### Pre-SUNPAL installation - Preparation of SUNPAL panels before installation

2a . Slit for AL Sealing Strip on bottom and top edge

3. Recommended Seal with Breather and Blocking Tapes