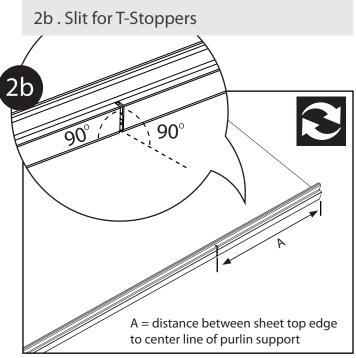

#### Pre-SUNPAL installation - Preparation of SUNPAL panels before installation

2a . Slit for AL Sealing Strip on bottom and top edge

3. Recommended Seal with Breather and Blocking Tapes