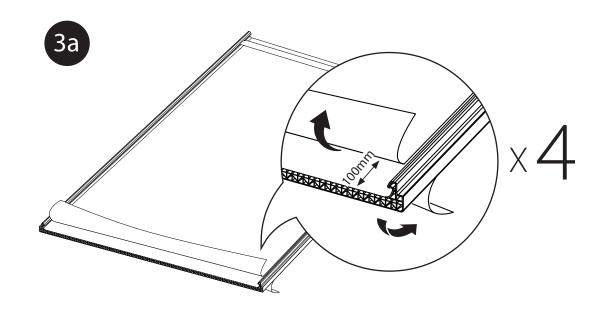

#### Pre-SUNPAL installation - Preparation of SUNPAL panels before installation

2a . Slit for AL Sealing Strip on bottom and top edge

3. Recommended Seal with Breather and Blocking Tapes