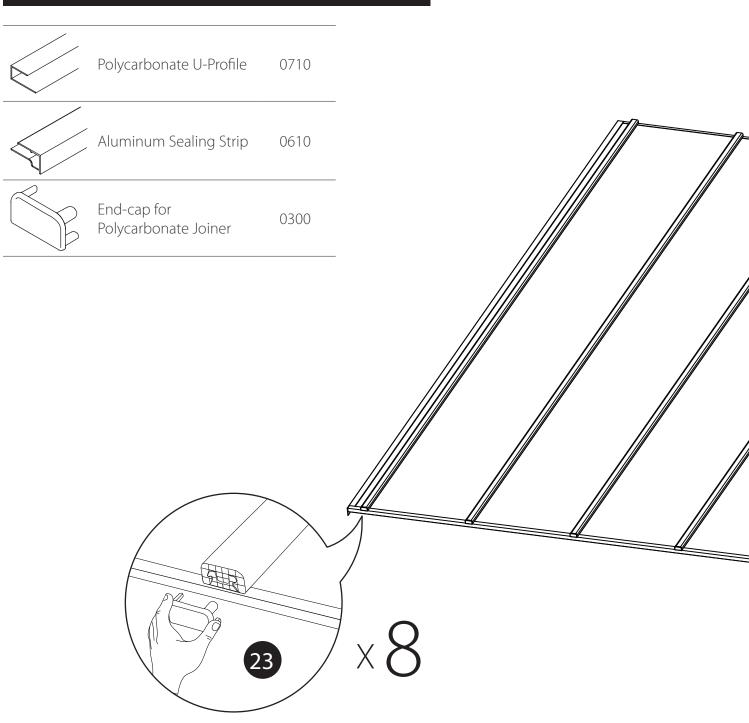

| Component                                                                                      |              | Drawing    | Suppliance Data                |
|------------------------------------------------------------------------------------------------|--------------|------------|--------------------------------|
| Aluminum Joiner<br>* For vertical application please consult<br>your local palram distributor. |              |            | Length: 7m<br>Finish: Anodized |
| End-Cap for Aluminum Joiner                                                                    |              | 0 0<br>0 0 | Finish: Mill/Anodised          |
| Aluminum Sealing Strip                                                                         | 10mm<br>18mm |            | Length: 6m<br>Finish: Anodised |
| Aluminum F-Profile                                                                             | 10mm<br>18mm |            | Length: 6m<br>Finish: Anodised |