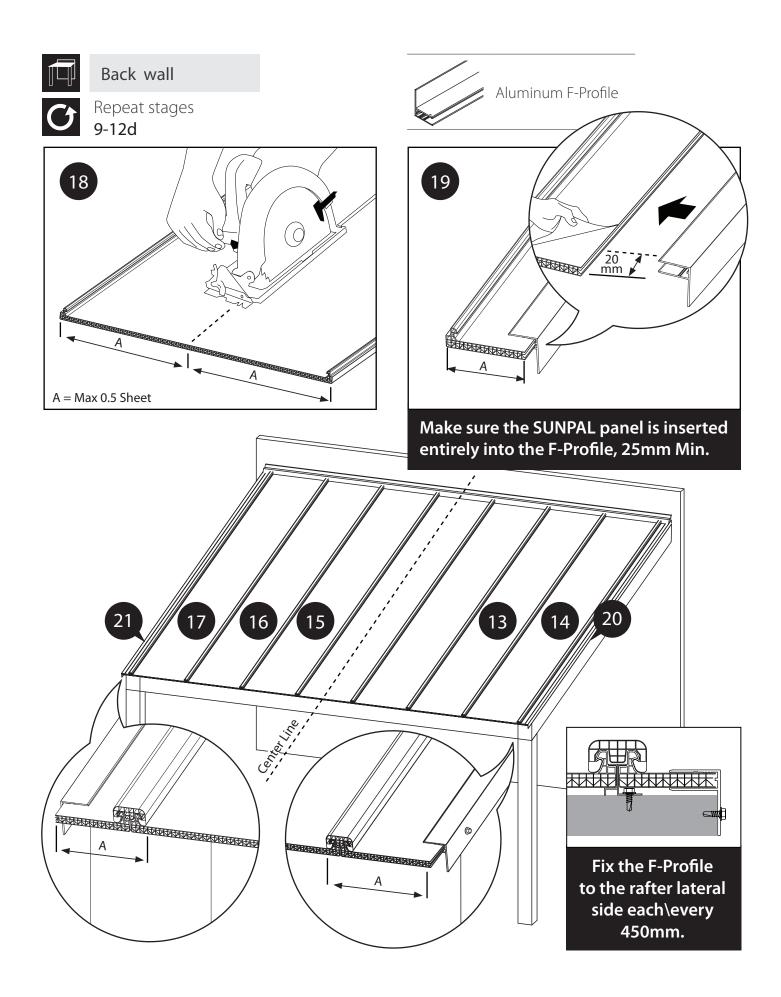

F-Profile                                                                             | 10mm<br>18mm |            | Length: 6m<br>Finish: Anodised |

## Safety comes first



Do not step directly on the sheets between the purlins! When installing SUNPAL or doing maintenance work, always consider the sheet to be unfit to support a person's weight. Always use stepping ladders or crawling boards, supported by minimum three roof structural elements, when working on a glazed roof of any kind.



#### Pre-SUNPAL installation - Preparation of SUNPAL panels before installation





2a . Slit for AL Sealing Strip on bottom and top edge





3. Recommended Seal with Breather and Blocking Tapes





## Installation Type



Back & Side wall





Go to Installation Sequence Page No. 7





















### Finishing



**NOTE:** Other designated elements like gutters, closures, ridge caps, trimming, flashing etc. are to be specially fabricated according to specific design.







PALRAM SA/NT

517A Cross Keys Road Cavan SA 5094 Tel: (08) 8262 2288 Fax: (08) 8262 3388 salessa@palram.com

PALRAM NSW/ACT Unit 2, 26 Redfern St. Wetherill Park, NSW 2164 Tel: (02)8788 6100 Fax: (02) 8788 6199 salesnsw@palram.com

PALRAM QLD Unit 9C / 380 Bilsen Road Geebung QLD 4034 Tel: (07) 3172 5581 Fax: (07) 3172 5516 salesqld@palram.com

#### PALRAM VIC/TAS

34 Buys Court Derrimut VIC 3030 Tel: (03) 9219 4444 Fax: (03) 9219 4455 salesvic@palram.com

PALRAM WA 74 Christable Way Landsdale WA 6065 Tel: (08) 9302 4173 Fax: (08) 9302 5287 saleswa@palram.com

- 605113

In as much as Palram Industries has no