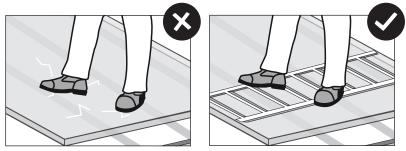

## Safety comes first

Do not step directly on the sheets between the purlins! When installing SUNPAL or doing maintenance work, always consider the sheet to be unfit to support a person's weight. Always use stepping ladders or crawling boards, supported by minimum three roof structural elements, when working on a glazed roof of any kind.