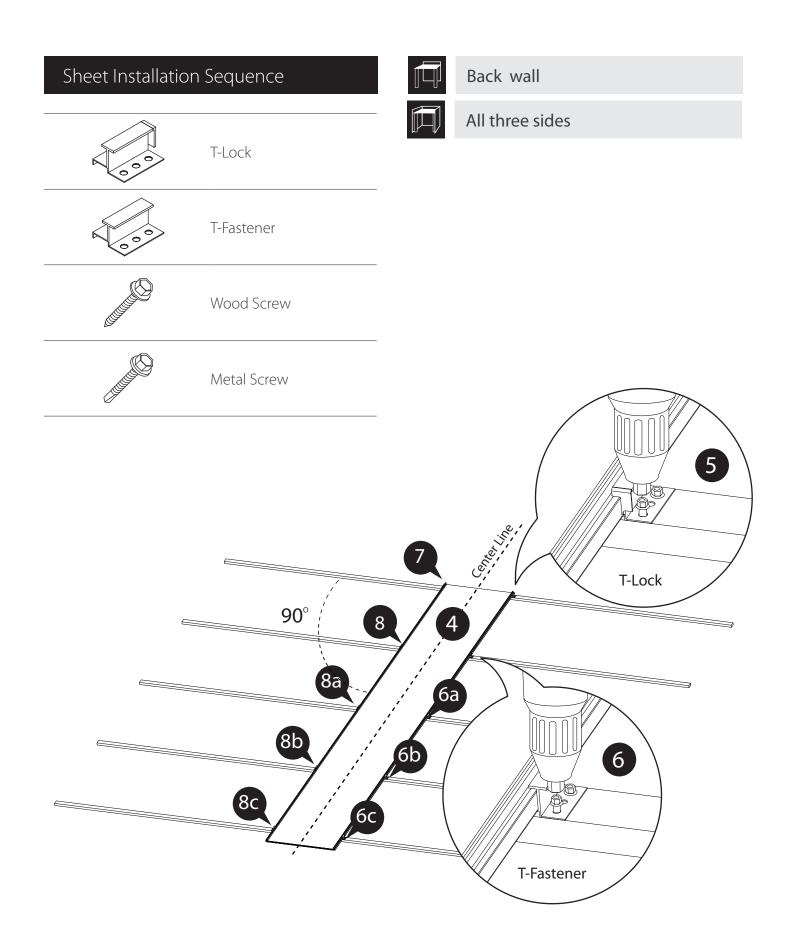

num F-Profile                                                                             | 10mm<br>18mm |            | Length: 6m<br>Finish: Anodised |

## Safety comes first



Do not step directly on the sheets between the purlins! When installing SUNPAL or doing maintenance work, always consider the sheet to be unfit to support a person's weight. Always use stepping ladders or crawling boards, supported by minimum three roof structural elements, when working on a glazed roof of any kind.



#### Pre-SUNPAL installation - Preparation of SUNPAL panels before installation





2a . Slit for AL Sealing Strip on bottom and top edge





3. Recommended Seal with Breather and Blocking Tapes





## Installation Type



Back & Side wall





Go to Installation Sequence Page No. 7





















### Finishing



**NOTE:** Other designated elements like gutters, closures, ridge caps, trimming, flashing etc. are to be specially fabricated according to specific design.







PALRAM SA/NT

517A Cross Keys Road Cavan SA 5094 Tel: (08) 8262 2288 Fax: (08) 8262 3388 salessa@palram.com

PALRAM NSW/ACT Unit 2, 26 Redfern St. Wetherill Park, NSW 2164 Tel: (02)8788 6100 Fax: (02) 8788 6199 salesnsw@palram.com

PALRAM QLD Unit 9C / 380 Bilsen Road Geebung QLD 4034 Tel: (07) 3172 5581 Fax: (07) 3172 5516 salesqld@palram.com

#### PALRAM VIC/TAS

34 Buys Court Derrimut VIC 3030 Tel: (03) 9219 4444 Fax: (03) 9219 4455 salesvic@palram.com

PALRAM WA 74 Christable Way Landsdale WA 6065 Tel: (08) 9302 4173 Fax: (08) 9302 5287 saleswa@palram.com

- 605113

In as much as Palram Industries ha