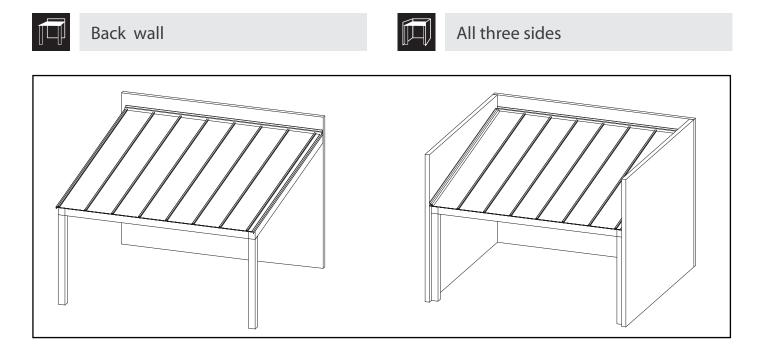

ed |
| Aluminum F-Profile                                                                             | 10mm<br>18mm |            | Length: 6m<br>Finish: Anodised |

## Safety comes first



Do not step directly on the sheets between the purlins! When installing SUNPAL or doing maintenance work, always consider the sheet to be unfit to support a person's weight. Always use stepping ladders or crawling boards, supported by minimum three roof structural elements, when working on a glazed roof of any kind.



#### Pre-SUNPAL installation - Preparation of SUNPAL panels before installation





2a . Slit for AL Sealing Strip on bottom and top edge





3. Recommended Seal with Breather and Blocking Tapes





## Installation Type



Back & Side wall





Go to Installation Sequence Page No. 7





















### Finishing



**NOTE:** Other designated elements like gutters, closures, ridge caps, trimming, flashing etc. are to be specially fabricated according to specific design.







PALRAM SA/NT

517A Cross Keys Road Cavan SA 5094 Tel: (08) 8262 2288 Fax: (08) 8262 3388 salessa@palram.com

PALRAM NSW/ACT Unit 2, 26 Redfern St. Wetherill Park, NSW 2164 Tel: (02)8788 6100 Fax: (02) 8788 6199 salesnsw@palram.com

PALRAM QLD Unit 9C / 380 Bilsen Road Geebung QLD 4034 Tel: (07) 3172 5581 Fax: (07) 3172 5516 salesqld@palram.com

#### PALRAM VIC/TAS

34 Buys Court Derrimut VIC 3030 Tel: (03) 9219 4444 Fax: (03) 9219 4455 salesvic@palram.com

PALRAM WA 74 Christable Way Landsdale WA 6065 Tel: (08) 9302 4173 Fax: (08) 9302 5287 saleswa@palram.com

- 605113

In as much as Palram I